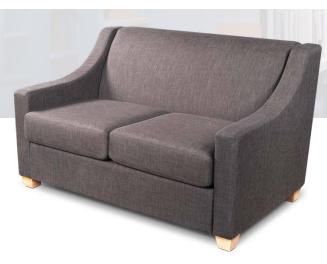

## Classic and Contemporary in the same place at the same time.

Wanting more freedom with the decor style and direction of your environment? Then you're going to love the versatility offered by Lacy. The perfect blend of classic and modern, this piece features slight angles and smooth curves to round out any decor, and it comes with a high or low arm option. As with every Transformations masterpiece, the Lacy chair is built with 100% renewable upholstered seating.

CHAIR
HIGH SLOPED-ARM
LC-C-HSL
31" W X 35" D X 36" H

LOVESEAT HIGH SLOPED-ARM LC-L-HSL 54" W X 35" D X 36" H