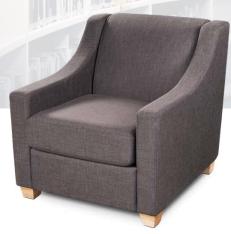

## Classic and Contemporary in the same place at the same time.

Wanting more freedom with the decor style and direction of your environment? Then you're going to love the versatility offered by Lacy. The perfect blend of classic and modern, this piece features slight angles and smooth curves to round out any decor, and it comes with a high or low arm option. As with every Transformations masterpiece, the Lacy chair is built with 100% renewable upholstered seating.