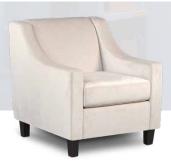

## Classic and Contemporary in the same place at the same time.

Wanting more freedom with the decor style and direction of your environment? Then you're going to love the versatility offered by Lacy. The perfect blend of classic and modern, this piece features slight angles and smooth curves to round out any decor, and it comes with a high or low arm option. As with every Transformations masterpiece, the Lacy chair is built with 100% renewable upholstered seating.

CHAIR
HIGH SLOPED-ARM
LC-C-HSL
31" W X 35" D X 36" H

LOVESEAT HIGH SLOPED-ARM LC-L-HSL 54" W X 35" D X 36" H