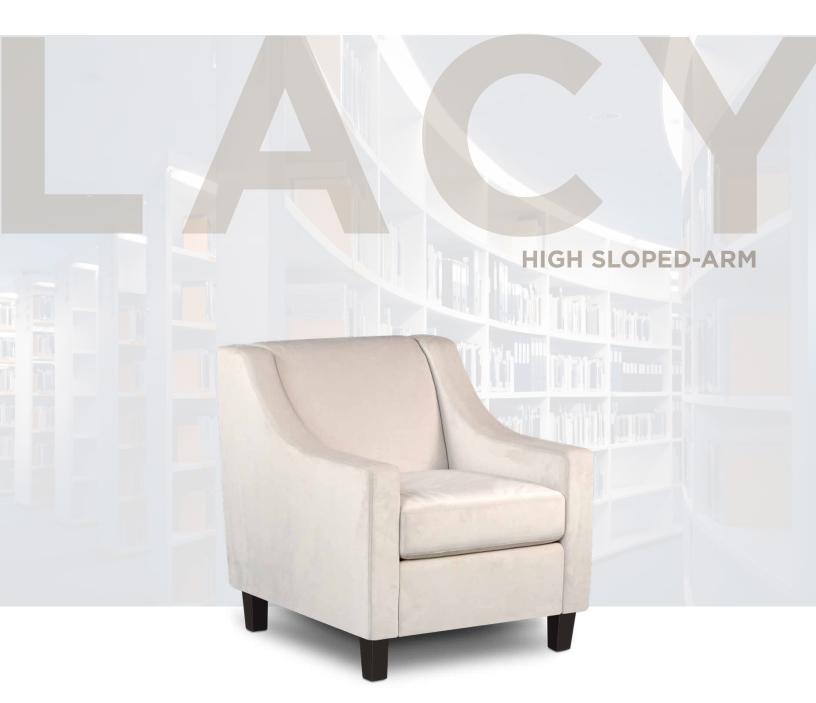

## Classic and Contemporary in the same place at the same time.

Wanting more freedom with the decor style and direction of your environment? Then you're going to love the versatility offered by Lacy. The perfect blend of classic and modern, this piece features slight angles and smooth curves to round out any decor, and it comes with a high or low arm option. As with every Transformations masterpiece, the Lacy chair is built with 100% renewable upholstered seating.

CHAIR
HIGH SLOPED-ARM
LC-C-HSL
31" W X 35" D X 36" H

LOVESEAT HIGH SLOPED-ARM LC-L-HSL 54" W X 35" D X 36" H