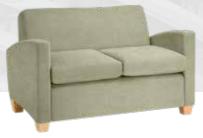

TABLET ARM UPGRADE OPTION

**9A-L-LB-AA** LOVESEAT 52" W X 28" D X 33" H

ALSO AVAILABLE WITH ARCHED CAPPED ARMS 9A-L-LB-AC

**9A-S-LB-AA** SOFA 74" W X 28" D X 33" H

ALSO AVAILABLE WITH ARCHED CAPPED ARMS 9A-S-LB-AC