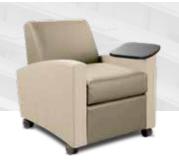

TABLET ARM UPGRADE OPTION

**9A-L-LB-AA** LOVESEAT 52" W X 28" D X 33" H

ALSO AVAILABLE WITH ARCHED CAPPED ARMS 9A-L-LB-AC

**9A-S-LB-AA** SOFA 74" W X 28" D X 33" H

ALSO AVAILABLE WITH ARCHED CAPPED ARMS 9A-S-LB-AC