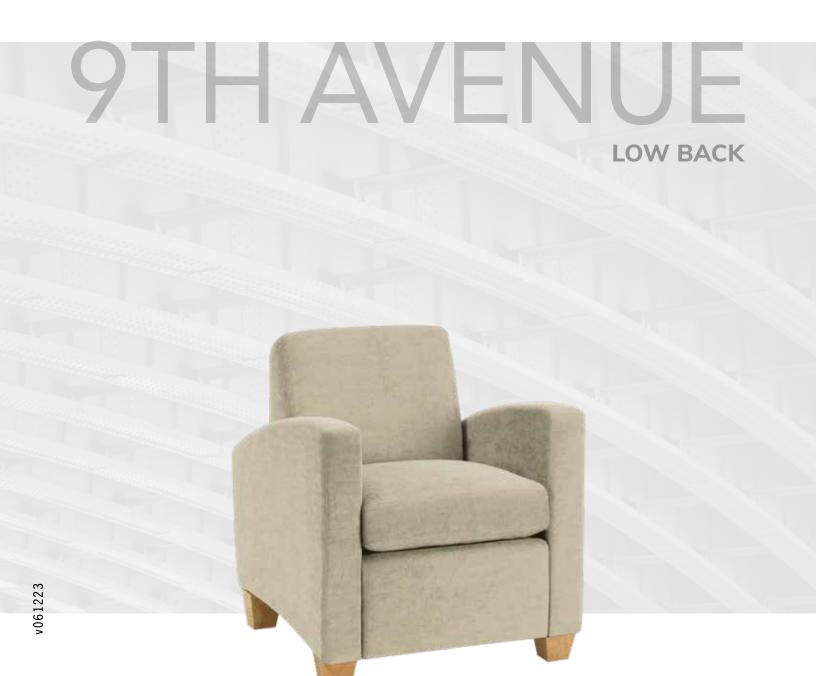

## Class. Power. Comfort.

This classic chair exudes a sense of power and comfort and is quite possibly the best seat in the house (or rather your lobby). Whether it's the high back or low back version, the 9th Avenue will surely be one of the first chairs in your seating area to be occupied, every time.

## Looking to do a whole room?

Meet the 9th Avenue Low Back family.

**9A-C-LB-AA** CHAIR 28" W X 28" D X 33" H

**9A-C-LB-AC** CHAIR 28" W X 28" D X 33" H

9A-WC-LB-AA WIDE CHAIR 30" W X 28" D X 33" H

**9A-WC-LB-AC**WIDE CHAIR
30" W X 28" D X 33" H