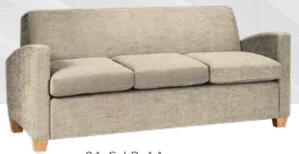

TABLET ARM UPGRADE OPTION

**9A-L-LB-AA** LOVESEAT 52" W X 28" D X 33" H

ALSO AVAILABLE WITH ARCHED CAPPED ARMS 9A-L-LB-AC

**9A-S-LB-AA** SOFA 74" W X 28" D X 33" H

ALSO AVAILABLE WITH ARCHED CAPPED ARMS 9A-S-LB-AC