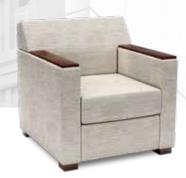

LOVESEAT 53.5" W X 33.5" D X 33.5" H

SOFA 75.5" W X 33.5" D X 33.5" H

AS-0 OTTOMAN 28.5" W X 22.5" D X 18" H

ASHTON DESIGNS ARE ALSO AVAILABLE WITH A TABLET ARM UPGRADE OPTION.