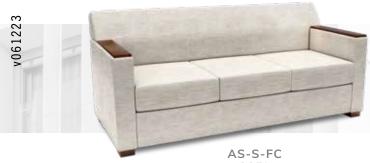

## Looking to do a whole room?

Meet the Ashton family.

AS-C-SA CHAIR 31.5" W X 33.5" D X 33.5" H

AS-C-FC CHAIR 31.5" W X 33.5" D X 33.5" H

LOVESEAT 53.5" W X 33.5" D X 33.5" H

SOFA 75.5" W X 33.5" D X 33.5" H

LOVESEAT 53.5" W X 33.5" D X 33.5" H

SOFA 75.5" W X 33.5" D X 33.5" H

AS-0 OTTOMAN 28.5" W X 22.5" D X 18" H

ASHTON DESIGNS ARE ALSO AVAILABLE WITH A TABLET ARM UPGRADE OPTION.