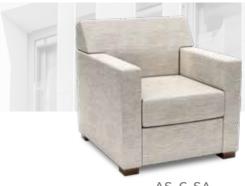

## Looking to do a whole room?

Meet the Ashton family.

AS-C-SA CHAIR 31.5" W X 33.5" D X 33.5" H

AS-C-FC CHAIR 31.5" W X 33.5" D X 33.5" H

LOVESEAT 53.5" W X 33.5" D X 33.5" H

SOFA 75.5" W X 33.5" D X 33.5" H