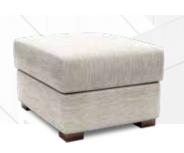

LOVESEAT 53.5" W X 33.5" D X 33.5" H

SOFA 75.5" W X 33.5" D X 33.5" H

AS-0 OTTOMAN 28.5" W X 22.5" D X 18" H

ASHTON DESIGNS ARE ALSO AVAILABLE WITH A TABLET ARM UPGRADE OPTION.