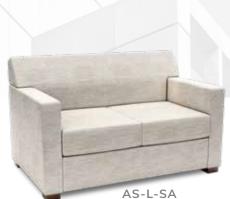

## Looking to do a whole room?

Meet the Ashton family.

AS-C-SA CHAIR 31.5" W X 33.5" D X 33.5" H

AS-C-FC CHAIR 31.5" W X 33.5" D X 33.5" H

LOVESEAT 53.5" W X 33.5" D X 33.5" H

SOFA 75.5" W X 33.5" D X 33.5" H

LOVESEAT 53.5" W X 33.5" D X 33.5" H

SOFA 75.5" W X 33.5" D X 33.5" H

AS-0 OTTOMAN 28.5" W X 22.5" D X 18" H

ASHTON DESIGNS ARE ALSO AVAILABLE WITH A TABLET ARM UPGRADE OPTION.