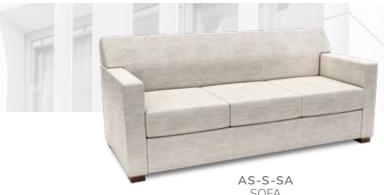

## Looking to do a whole room?

Meet the Ashton family.

AS-C-SA CHAIR 31.5" W X 33.5" D X 33.5" H

AS-C-FC CHAIR 31.5" W X 33.5" D X 33.5" H

LOVESEAT 53.5" W X 33.5" D X 33.5" H

SOFA 75.5" W X 33.5" D X 33.5" H

LOVESEAT 53.5" W X 33.5" D X 33.5" H

SOFA 75.5" W X 33.5" D X 33.5" H

AS-0 OTTOMAN 28.5" W X 22.5" D X 18" H

ASHTON DESIGNS ARE ALSO AVAILABLE WITH A TABLET ARM UPGRADE OPTION.