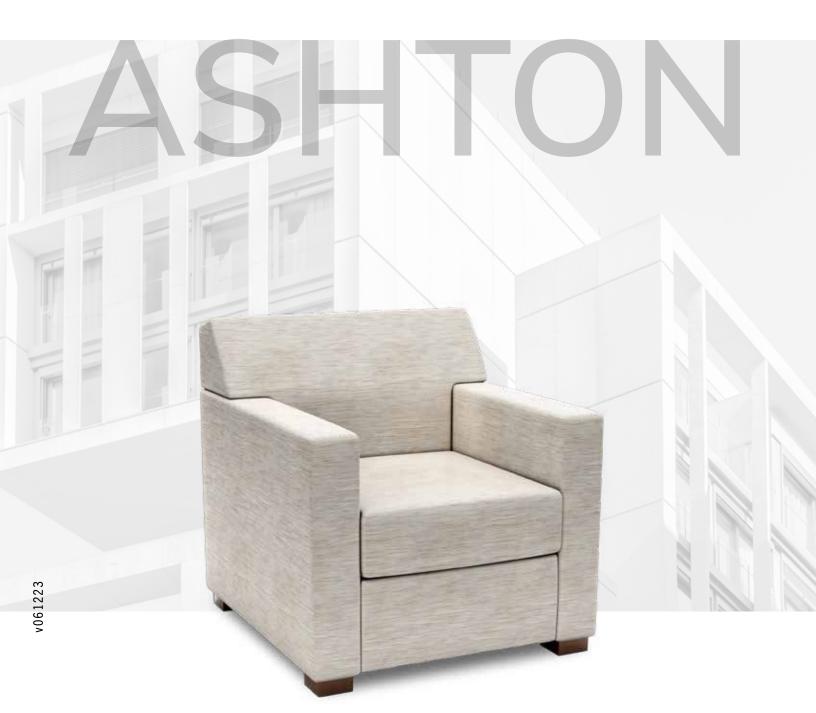

## This one plays well with others.

When you need a little structure, want a little comfort, and still have to play well with others, the Ashton is a great choice. Put several Ashton pieces together in your seating area or pair an Ashton with Benchmark ottomans and end tables for an environment that's full of character (just like the Ashton line's bouncy, curly-haired namesake).

## Looking to do a whole room?

Meet the Ashton family.

AS-C-SA CHAIR 31.5" W X 33.5" D X 33.5" H

AS-C-FC CHAIR 31.5" W X 33.5" D X 33.5" H

LOVESEAT 53.5" W X 33.5" D X 33.5" H

SOFA 75.5" W X 33.5" D X 33.5" H