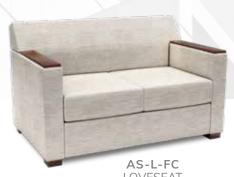

## Looking to do a whole room?

Meet the Ashton family.

AS-C-SA CHAIR 31.5" W X 33.5" D X 33.5" H

AS-C-FC CHAIR 31.5" W X 33.5" D X 33.5" H

LOVESEAT 53.5" W X 33.5" D X 33.5" H

SOFA 75.5" W X 33.5" D X 33.5" H

LOVESEAT 53.5" W X 33.5" D X 33.5" H

SOFA 75.5" W X 33.5" D X 33.5" H

AS-0 OTTOMAN 28.5" W X 22.5" D X 18" H

ASHTON DESIGNS ARE ALSO AVAILABLE WITH A TABLET ARM UPGRADE OPTION.