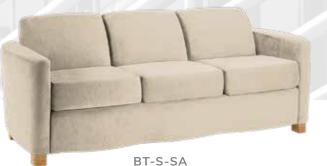

## Looking to do a whole room?

Meet the Bryant family.

**BT-C-SA** CHAIR 36" W X 34" D X 33" H

BT-C-FC CHAIR 36" W X 34" D X 33" H

**BT-L-SA** LOVESEAT 58" W X 34" D X 33" H

ALSO AVAILABLE WITH FLAT-CAPPED ARMS BT-L-FC

SOFA 80" W X 34" D X 33" H

ALSO AVAILABLE WITH FLAT-CAPPED ARMS BT-S-FC

v0612

BRYANT DESIGNS ARE ALSO AVAILABLE WITH A TABLET ARM UPGRADE OPTION.