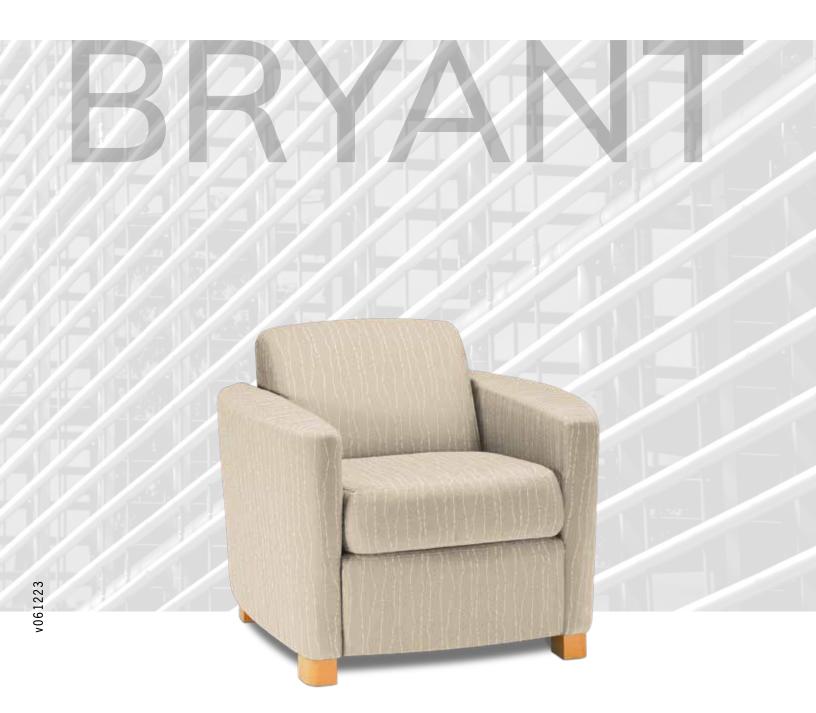

## Hello Neighbor.

Good neighbors make happy neighborhoods (and lounges). The cultured and complimentary Bryant is a great neighbor when paired with our other collections. Guests, patients, and students alike can keep to themselves or converse easily with friends or coworkers within your custom seating arrangement.

## Looking to do a whole room?

Meet the Bryant family.

**BT-C-SA** CHAIR 36" W X 34" D X 33" H

BT-C-FC CHAIR 36" W X 34" D X 33" H

**BT-L-SA** LOVESEAT 58" W X 34" D X 33" H

ALSO AVAILABLE WITH FLAT-CAPPED ARMS BT-L-FC