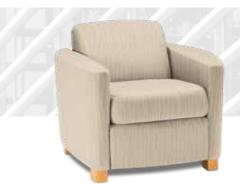

## Looking to do a whole room?

Meet the Bryant family.

**BT-C-SA** CHAIR 36" W X 34" D X 33" H

BT-C-FC CHAIR 36" W X 34" D X 33" H

**BT-L-SA** LOVESEAT 58" W X 34" D X 33" H

ALSO AVAILABLE WITH FLAT-CAPPED ARMS BT-L-FC