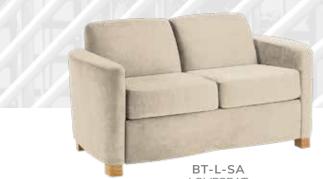

## Looking to do a whole room?

Meet the Bryant family.

**BT-C-SA** CHAIR 36" W X 34" D X 33" H

BT-C-FC CHAIR 36" W X 34" D X 33" H

**BT-L-SA** LOVESEAT 58" W X 34" D X 33" H

ALSO AVAILABLE WITH FLAT-CAPPED ARMS BT-L-FC