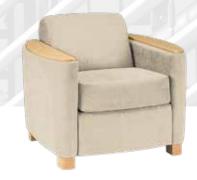

## Looking to do a whole room?

Meet the Bryant family.

**BT-C-SA** CHAIR 36" W X 34" D X 33" H

BT-C-FC CHAIR 36" W X 34" D X 33" H

**BT-L-SA** LOVESEAT 58" W X 34" D X 33" H

ALSO AVAILABLE WITH FLAT-CAPPED ARMS BT-L-FC

SOFA 80" W X 34" D X 33" H

ALSO AVAILABLE WITH FLAT-CAPPED ARMS BT-S-FC

v0612

BRYANT DESIGNS ARE ALSO AVAILABLE WITH A TABLET ARM UPGRADE OPTION.