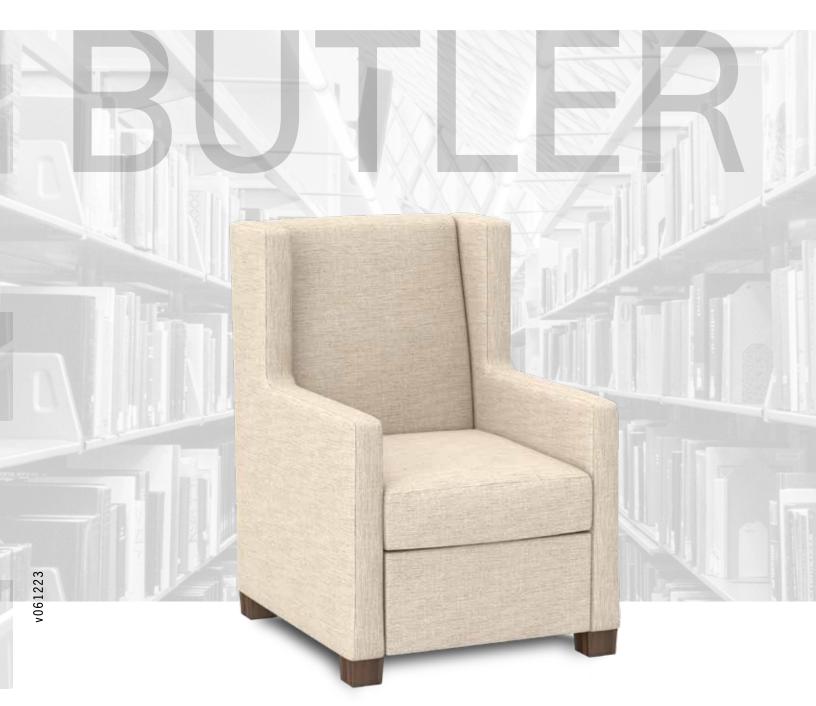

## Dignified but still modest, Meet the Butler.

A good butler anticipates needs. This Butler does just that by welcoming your guests and surrounding them in comfort. Its high back provides optimal privacy and support. You can easily create an intimate setting by nestling two of these chairs together.

**BU-C** CHAIR 30.5" W X 35.5" D X 44.5" H