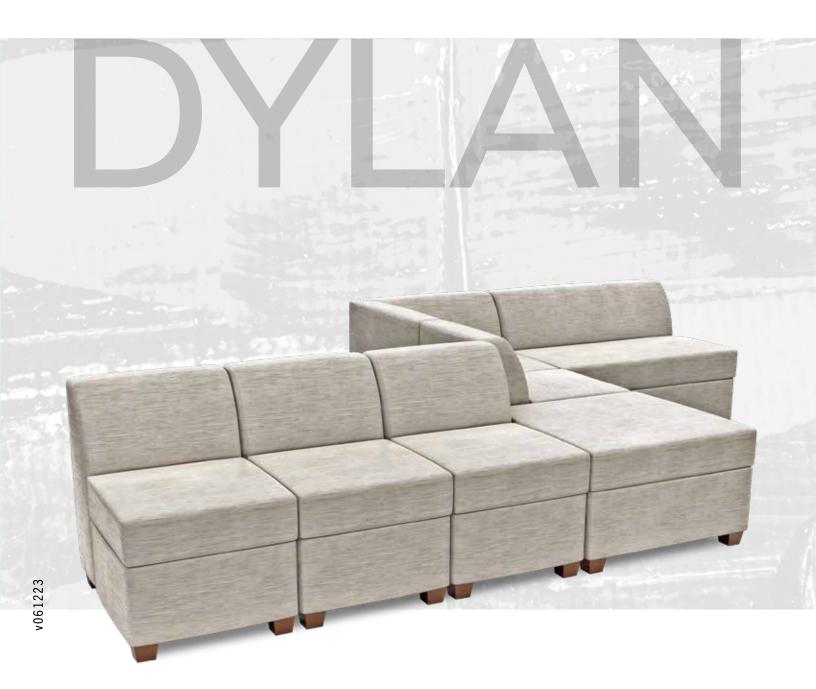

## The definition of versatility.

The Dylan collection, ranging from single seat to sectional, is an outstanding option for both simple and complex seating areas. Whether you want to maximize a smaller space, build seating around a corner, or make a large area feel cozier, the Dylan stands out as the optimal solution for creating a cohesive look.

## Looking to do a whole room?

Possible arrangements for Dylan Sectionals are endless. If you want to get creative, our Design Services team can help. Give us a call.

DN-S1 24" SINGLE-SEAT ARMLESS UNIT 24" W X 34" D X 33" H

DN-S2 48" DOUBLE-SEAT ARMLESS UNIT 48" W X 34" D X 33" H

SHOWN: DN-S1
WITH DN-LSA AND DN-RSA
STRAIGHT ARMS
(FOR DN-S1 OR DN-S2 SEATS)
31" W X 34" D X 33" H

SHOWN: DN-S1
WITH DN-LFA AND DN-RFA
FLARED ARMS
(FOR DN-S1 OR DN-S2 SEATS)
31" W X 34" D X 33" H

DN-CNR CORNER UNIT 34" W X 34" D X 33" H

OTTOMAN 34" W X 34" D X 19" H

**DN-O-LT** OTTOMAN 34" W X 34" D X 19" H