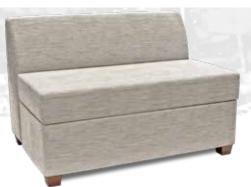

DN-S2 48" DOUBLE-SEAT ARMLESS UNIT 48" W X 34" D X 33" H

SHOWN: DN-S1
WITH DN-LSA AND DN-RSA
STRAIGHT ARMS
(FOR DN-S1 OR DN-S2 SEATS)
31" W X 34" D X 33" H

SHOWN: DN-S1
WITH DN-LFA AND DN-RFA
FLARED ARMS
(FOR DN-S1 OR DN-S2 SEATS)
31" W X 34" D X 33" H