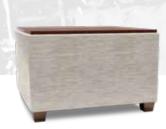

DN-CNR CORNER UNIT 34" W X 34" D X 33" H

OTTOMAN 34" W X 34" D X 19" H

**DN-O-LT** OTTOMAN 34" W X 34" D X 19" H