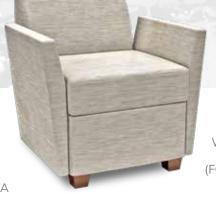

DN-S2 48" DOUBLE-SEAT ARMLESS UNIT 48" W X 34" D X 33" H

SHOWN: DN-S1
WITH DN-LSA AND DN-RSA
STRAIGHT ARMS
(FOR DN-S1 OR DN-S2 SEATS)
31" W X 34" D X 33" H

SHOWN: DN-S1
WITH DN-LFA AND DN-RFA
FLARED ARMS
(FOR DN-S1 OR DN-S2 SEATS)
31" W X 34" D X 33" H