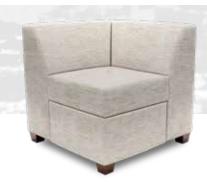

DN-CNR CORNER UNIT 34" W X 34" D X 33" H

OTTOMAN 34" W X 34" D X 19" H

**DN-O-LT** OTTOMAN 34" W X 34" D X 19" H