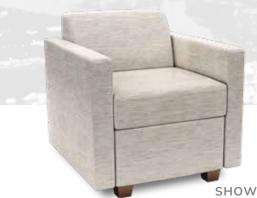

DN-S2 48" DOUBLE-SEAT ARMLESS UNIT 48" W X 34" D X 33" H

SHOWN: DN-S1
WITH DN-LSA AND DN-RSA
STRAIGHT ARMS
(FOR DN-S1 OR DN-S2 SEATS)
31" W X 34" D X 33" H

SHOWN: DN-S1
WITH DN-LFA AND DN-RFA
FLARED ARMS
(FOR DN-S1 OR DN-S2 SEATS)
31" W X 34" D X 33" H