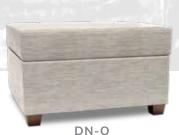

DN-CNR CORNER UNIT 34" W X 34" D X 33" H

OTTOMAN 34" W X 34" D X 19" H

**DN-O-LT** OTTOMAN 34" W X 34" D X 19" H