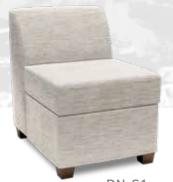

## Looking to do a whole room?

Possible arrangements for Dylan Sectionals are endless. If you want to get creative, our Design Services team can help. Give us a call.

DN-S1 24" SINGLE-SEAT ARMLESS UNIT 24" W X 34" D X 33" H