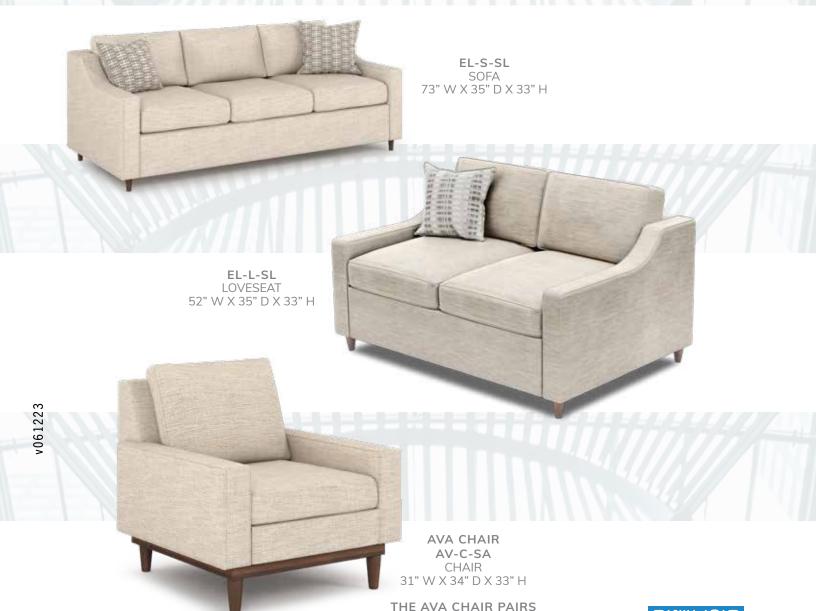

Custom Embroidered Logos and Brands can be added to any upholstered Transformations Product.

BEAUTIFULLY WITH OUR ELLA SOFA & LOVESEAT.