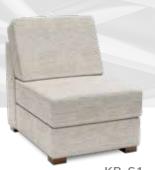

Н

ALSO AVAILABLE WITH

KR-S2 **DOUBLE-SEAT ARMLESS UNIT** 50" W X 35" D X 34" H

KR-S3 TRIPLE-SEAT ARMLESS UNIT 75" W X 35" D X 34" H

KR-S1-LFA SINGLE-SEAT WITH LEFT FLARED ARM 30.5" W X 35" D X 34" H

KR-S1-RSA SINGLE-SEAT WITH RIGHT STRAIGHT ARM 30" W X 35" D X 34" H