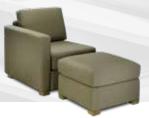

**KR-CNR CORNER-SEAT UNIT** 36" W X 35" D X 34" H

KR-CO

KR-0

CODE

KR-CO OTTOMAN (CHAISE) 29" W X 35" D X 18" H

KR-O OTTOMAN (STANDARD) 24" W X 24" D X 18" H

Custom Embroidered Logos and Brands can be added to any upholstered Transformations Product.