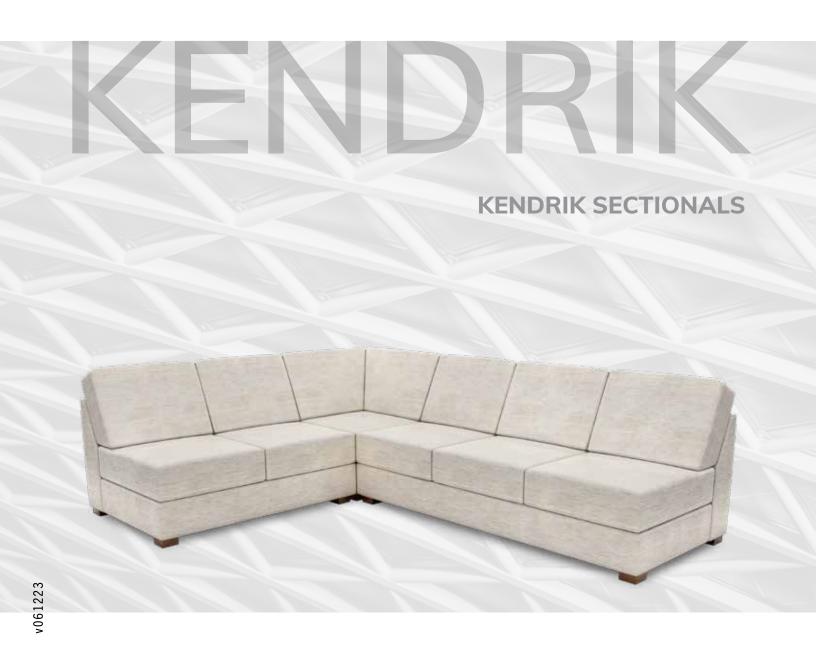

## Bringing people together.

Crafted for unlimited modular design, the Kendrik can easily help solve your seating arrangement issues with options ranging from chairs, loveseats, and sofas to extended sectionals. Have a long, narrow space to fill? Want arms on your sofa but not your chair? No problem. The Kendrik is built to suit your specific needs.

## Looking to do a whole room?

Possible arrangements for Kendrik Sectionals are endless. If you want to get creative, our Design Services team can help. Give us a call.

KR-S1 SINGLE-SEAT ARMLESS UNIT 25" W X 35" D X 34" H