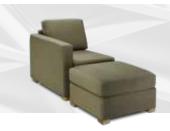

**KR-CNR CORNER-SEAT UNIT** 36" W X 35" D X 34" H

KR-CO

KR-0

CODE

KR-CO OTTOMAN (CHAISE) 29" W X 35" D X 18" H

KR-O OTTOMAN (STANDARD) 24" W X 24" D X 18" H

Custom Embroidered Logos and Brands can be added to any upholstered Transformations Product.