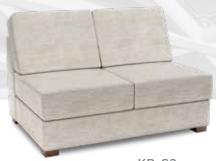

## Looking to do a whole room?

Possible arrangements for Kendrik Sectionals are endless. If you want to get creative, our Design Services team can help. Give us a call.

KR-S1 SINGLE-SEAT ARMLESS UNIT 25" W X 35" D X 34" H