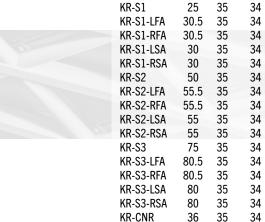

## Looking to do a whole room?

Possible arrangements for Kendrik Sectionals are endless. If you want to get creative, our Design Services team can help. Give us a call.

KR-S1 SINGLE-SEAT ARMLESS UNIT 25" W X 35" D X 34" H

Н

ALSO AVAILABLE WITH

KR-S2 **DOUBLE-SEAT ARMLESS UNIT** 50" W X 35" D X 34" H

KR-S3 TRIPLE-SEAT ARMLESS UNIT 75" W X 35" D X 34" H

KR-S1-LFA SINGLE-SEAT WITH LEFT FLARED ARM 30.5" W X 35" D X 34" H

KR-S1-RSA SINGLE-SEAT WITH RIGHT STRAIGHT ARM 30" W X 35" D X 34" H

**KR-CNR CORNER-SEAT UNIT** 36" W X 35" D X 34" H

KR-CO

KR-0

CODE

KR-CO OTTOMAN (CHAISE) 29" W X 35" D X 18" H

KR-O OTTOMAN (STANDARD) 24" W X 24" D X 18" H

Custom Embroidered Logos and Brands can be added to any upholstered Transformations Product.