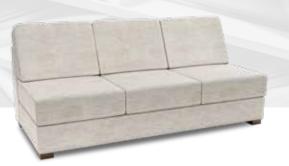

Н

ALSO AVAILABLE WITH

KR-S2 **DOUBLE-SEAT ARMLESS UNIT** 50" W X 35" D X 34" H

KR-S3 TRIPLE-SEAT ARMLESS UNIT 75" W X 35" D X 34" H

KR-S1-LFA SINGLE-SEAT WITH LEFT FLARED ARM 30.5" W X 35" D X 34" H

KR-S1-RSA SINGLE-SEAT WITH RIGHT STRAIGHT ARM 30" W X 35" D X 34" H