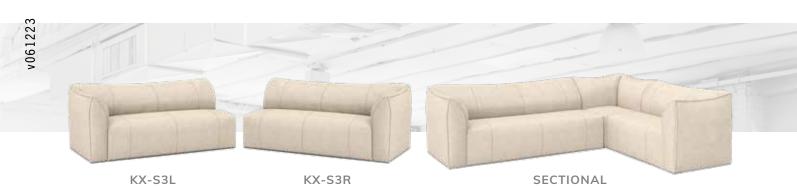

DOUBLE-SEAT W/LEFT ARM 63" W X 39" D X 36" H

DOUBLE-SEAT W/RIGHT ARM 63" W X 39" D X 36" H

KX-S3L TRIPLE-SEAT W/LEFT ARM 89" W X 39" D X 36" H

KX-S3R TRIPLE-SEAT W/RIGHT ARM 89" W X 39" D X 36" H

WHAT SHAPE DO YOU WANT?