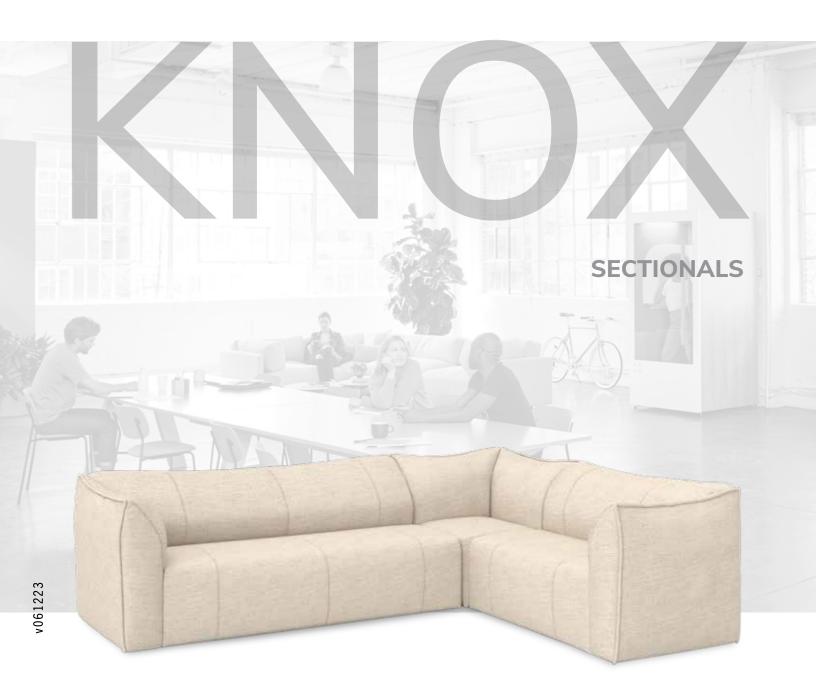

## R&D had a pillow fight one day.

Kick back and relax in fluffy comfort. Place the Knox sectional in your space and watch people gather for meetups, group work projects, or just hang out and watch the game together. The Knox collection can transform any space into a cozy haven that's destined to be a favorite spot.

## Knox Sectionals. Upgrade your game...

Possible arrangements for Knox Sectionals are endless. If you want to get creative, our Design Services team can help. Give us a call.

KX-S1 SINGLE-SEAT ARMLESS 28" W X 39" D X 36" H