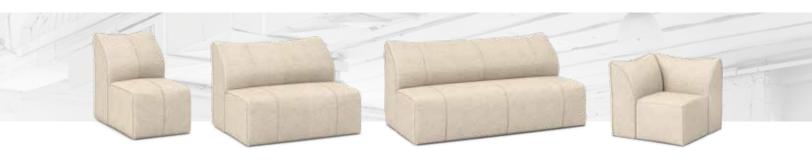

## Knox Sectionals. Upgrade your game...

Possible arrangements for Knox Sectionals are endless. If you want to get creative, our Design Services team can help. Give us a call.

KX-S1 SINGLE-SEAT ARMLESS 28" W X 39" D X 36" H

KX-S2 DOUBLE-SEAT ARMLESS 54" W X 39" D X 36" H

KX-S3 TRIPLE-SEAT ARMLESS 80" W X 39" D X 36" H

KX-CNR CORNER SEAT UNIT 39" W X 39" D X 36" H

KX-S1L SINGLE-SEAT W/LEFT ARM 37" W X 39" D X 36" H

SINGLE-SEAT W/RIGHT ARM 37" W X 39" D X 36" H