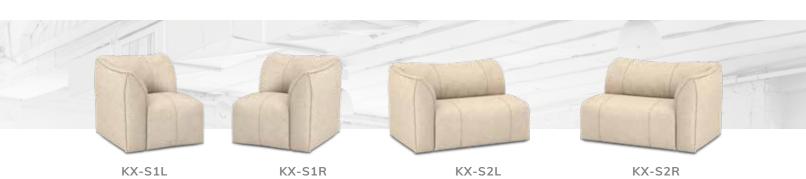

KX-S2 DOUBLE-SEAT ARMLESS 54" W X 39" D X 36" H

KX-S3 TRIPLE-SEAT ARMLESS 80" W X 39" D X 36" H

KX-CNR CORNER SEAT UNIT 39" W X 39" D X 36" H

KX-S1L SINGLE-SEAT W/LEFT ARM 37" W X 39" D X 36" H

SINGLE-SEAT W/RIGHT ARM 37" W X 39" D X 36" H

DOUBLE-SEAT W/LEFT ARM 63" W X 39" D X 36" H

DOUBLE-SEAT W/RIGHT ARM 63" W X 39" D X 36" H

KX-S3L TRIPLE-SEAT W/LEFT ARM 89" W X 39" D X 36" H

KX-S3R TRIPLE-SEAT W/RIGHT ARM 89" W X 39" D X 36" H

WHAT SHAPE DO YOU WANT?