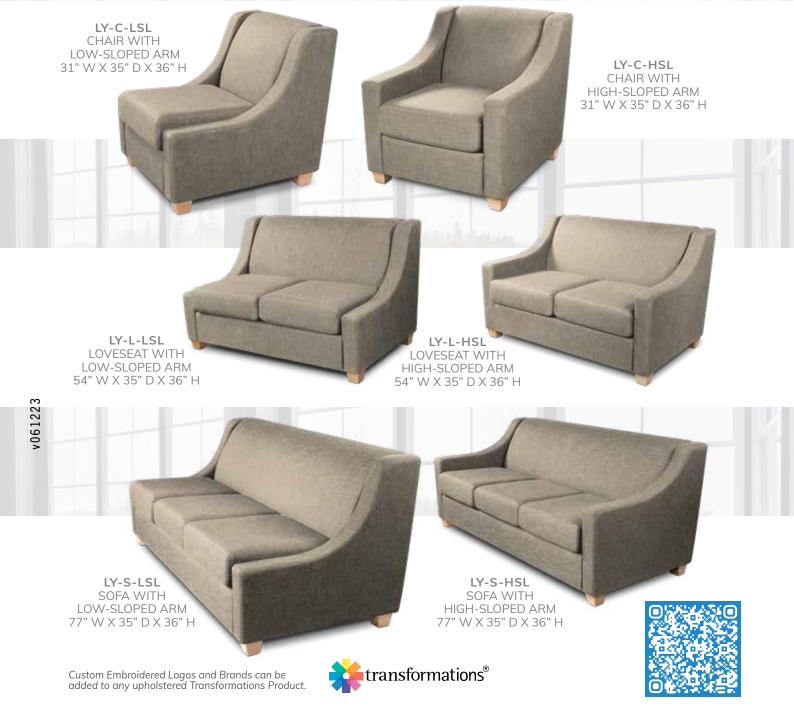

## Can't decide between classic or contemporary? Why not both?

Want more freedom with the decor style and direction of your environment? Then you're going to love how the Lacy collection can transform your space. The perfect blend of classic and modern, these pieces feature slight angles and smooth curves to round out any decor, and they come with high or low-sloped arm options.